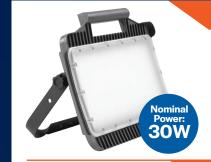

## 249556 MAGNUM MULTI BATTERY M

MAX LUMENS: 4000K RUNTIME: 18hrs

| MODE   | LUMENS | RUNTIME* |  |
|--------|--------|----------|--|
| HIGH   | 4050   | 1 HOUR   |  |
| MEDIUM | 2750   | 3 HOURS  |  |
| LOW    | 1850   | 5 HOURS  |  |
| ECO    | 500    | 18 HOURS |  |
|        |        |          |  |