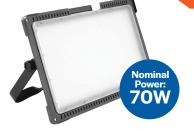

### MAX LUMENS: 9250 RUNTIME: 10hrs

| MODE   | LUMENS | RUNTIME*   |
|--------|--------|------------|
| HIGH   | 9250   | 50 MINUTES |
| MEDIUM | 5650   | 1.5 HOURS  |
| LOW    | 3800   | 2.5 HOURS  |
| ECO    | 1000   | 10 HOURS   |